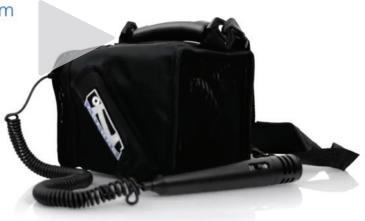

- Educator can now take system outdoor for lectures.
- Speaker is lightweight and package includes weatherproof carrying case.

The AN-MINI/MiniVox Lite is a wearable monitor and ultra-lightweight PA solution weighing only 2.5 lbs. The soft case provides hands-free portability and can go with you anywhere. This unit can be AC or battery operated, lasts 10-12 hours on a charge, and has a convenient optional charging kit. 2 wireless microphones and 1 wired microphone can be used with the unit and ensures voice projection. The AN-MINI/MiniVox Lite emits 100 dB of clear, present sound and is ideal for tour guides, first responders, schools, auctions & more.