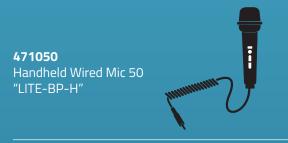

# **SYSTEM ECO1**

(AC/DC POWERED)

AN-MINI, RC-30, Soft Case and 1 wired microphone

471055

Headband Wired Mic HBM-50