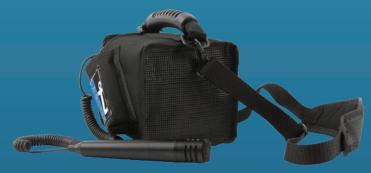

- Educator can now take system outdoor for lectures.
- Speaker is lightweight and package includes weatherproof carrying case.

The AN-MINI/MiniVox Lite is a wearable monitor and ultra-lightweight PA solution weighing only 2.5 lbs. The soft case provides hands-free portability and can go with you anywhere. This unit can be AC or battery operated, lasts 10-12 hours on a charge, and has a convenient optional charging kit. 2 wireless microphones and 1 wired microphone can be used with the unit and ensures voice projection. The AN-MINI/MiniVox Lite emits 100 dB of clear, present sound and is ideal for tour guides, first responders, schools, auctions & more.