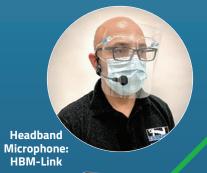

# DISTANCE LEARNING SOLVED WITH AN-MINI! BATTERY POWERED SOLUTION

Masked and face shielded
Teacher/Instructor or Professor

Beltpack: WB-Link

Wireless Beltpack Transmits audio 300 feet

- Educator/Instructor free from strain to be heard clearly.
- Has mute and vol. controls
- Each Educator/Instructor assigned wired mic LM-Link or HBM-Link

#### 473150

Beltpack WB-LINK & Headband Mic HBM-LINK & Handheld Wired Mic 50

#### 472150

Beltpack WB-LINK & Headband Mic HBM-LINK