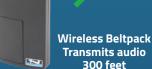

# DISTANCE LEARNING SOLVED WITH AN-MINI! BATTERY POWERED SOLUTION

Masked and face shielded
Teacher/Instructor or Professor

Beltpack: WB-Link

Wireless Beltpack Transmits audio 300 feet

- Educator/Instructor free from strain to be heard clearly.
- Has mute and vol. controls
- Each Educator/Instructor assigned wired mic LM-Link or HBM-Link