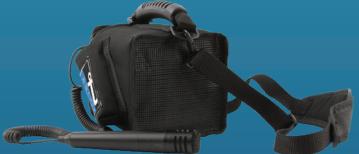

- Educator can now take system outdoor for lectures.
- Speaker is lightweight and package includes weatherproof carrying case.

The AN-MINI/MiniVox Lite is a wearable monitor and ultra-lightweight PA solution weighing only 2.5 lbs. The soft case provides hands-free portability and can go with you anywhere. This unit can be AC or battery operated, lasts 10-12 hours on a charge, and has a convenient optional charging kit. 2 wireless microphones and 1 wired microphone can be used with the unit and ensures voice projection. The AN-MINI/MiniVox Lite emits 100 dB of clear, present sound and is ideal for tour guides, first responders, schools, auctions & more.