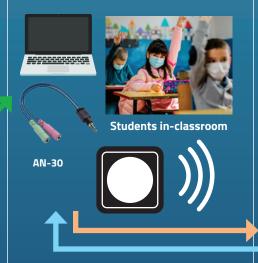

Students in-classroom

Anchor Audio has packaged critical solutions to answer common scenarios. Now you can solve a crucial challenge in Distance Learning: Intelligibility.

Students via web
(Zoom/Panopto/MSTeams/Google Meet)

Anchor Audio drastically improves student's Distance Learning experiences while taking all the hassles away from educators.

Students online can now clearly hear the educator

Anchor Audio equipped classroom supports Teacher/Instructor or Professor so they can be clearly, effortlessly, as well as intelligibly heard by students.

Students in-classroom

- PA system covers classroom audio (select proper coverage solution)
- System Line out to Students on-line
- Optional stand, optional second mic for in classroom students

Students via web (Zoom/Panopto/MSTeams/Google Meet)

Students via web (Zoom/Panopto/MSTeams/Google Meet)

- Students on-line can hear instruction clearly
- Students on-line voice via PA system line now clearly audible by those in classroom

Students via outdoor gatherings/events