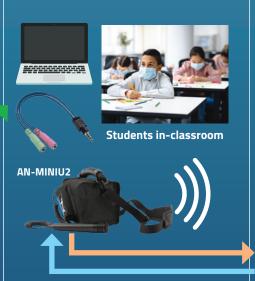

# DISTANCE LEARNING SOLVED WITH AN-MINI! BATTERY POWERED SOLUTION

Masked and face shielded
Teacher/Instructor or Professor

Beltpack: WB-Link

Wireless Beltpack Transmits audio 300 feet

- Educator/Instructor free from strain to be heard clearly.
- Has mute and vol. controls
- Each Educator/Instructor assigned wired mic LM-Link or HBM-Link

Students in-classroom

- PA system covers classroom audio (select proper coverage solution)
- System Line out to Students on-line
- Optional stand, optional second mic for in classroom students

Students via web (Zoom/Panopto/MSTeams/Google Meet)

Students via web (Zoom/Panopto/MSTeams/Google Meet)

- Students on-line can hear instruction clearly
- Students on-line voice via PA system line now clearly audible by those in classroom

Students via outdoor gatherings/events

## **PRO SYSTEM 1**

(AC/DC POWERED)

AN-MINIU2, RC-30, Soft Case, 1 wired and 1 wireless microphone

## **SYSTEM 1**

(AC/DC POWERED)

AN-MINIU2, RC-30, and 1 wireless microphone

AN-MINIU2