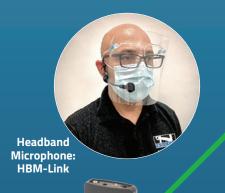

# DISTANCE LEARNING SOLVED WITH AN-MINI! BATTERY POWERED SOLUTION

Masked and face shielded
Teacher/Instructor or Professor

Beltpack: WB-Link

Wireless Beltpack Transmits audio 300 feet

- Educator/Instructor free from strain to be heard clearly.
- Has mute and vol. controls
- Each Educator/Instructor assigned wired mic LM-Link or HBM-Link